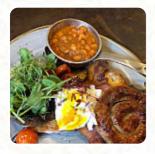

# These Types Of Dishes Are Being Served

**TOSTADAS** 

**MEAT** 

## **Ingredients Used**

**BACON** 

**SYRUP** 

**SAUSAGE** 

**BEANS** 

**AVOCADO** 

**CHOCOLATE** 