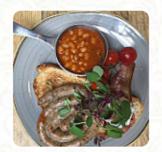

# These Types Of Dishes Are Being Served

**TOSTADAS** 

**MEAT** 

## **Ingredients Used**

**BACON** 

**SYRUP** 

**SAUSAGE** 

**BEANS** 

**AVOCADO** 

**CHOCOLATE** 