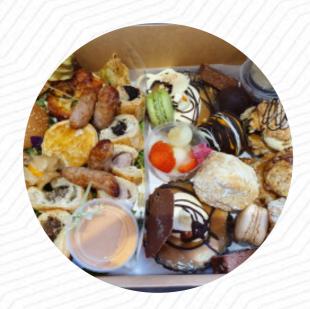

## The Filling Station Menu

https://menulist.menu A198, East Lothian, United Kingdom +441875853525 - http://the-filling-station.co.uk

Here you can find the menu of The Filling Station in East Lothian. At the moment, there are <u>15</u> courses and drinks on the menu. You can inquire about *changing offers* via phone. What <u>User</u> likes about The Filling Station: best lunch in East-Lothian, brilliant generous portion size and the staff are great. a very popular location for all, next to the railway station and easy access with on street parking. crowning chicken baguette every time I go is brilliant, the scones are the best. <u>read more</u>. The diner is accessible and can therefore also be used with a wheelchair or physiological limitations. At The Filling Station in East Lothian, a **diverse brunch** is served for breakfast, where you can have your fill enjoy thoroughly, Furthermore, the drinks menu in this eatery is impressive and offers a good and extensive assortment of beers from the area and from worldwide, which are definitely worth a try. After the meal (or during it), you can also relax at the bar with a alcoholic or non-alcoholic drink, Besides the fine **sandwiches**, small salads and other snacks also make a good snack.