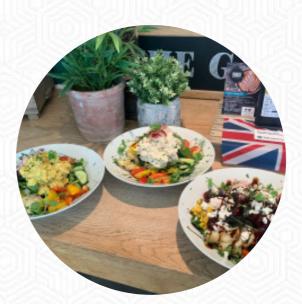

We called in for our morning coffee break before looking around the garden. The scones we had were good, as were the drinks. It was probably the most we'd paid for a coffee break. It is classy, service is good I suppose that's what you're paying those prices for. <u>read more</u>. In nice weather you can even eat and drink in the outdoor area, And into the accessible rooms also come guests with wheelchairs or physical limitations. WLAN is available without additional charges. What <u>SCARBOROUGH JANE</u> doesn't like about Scampston Walled Garden: would have liked to have had experience of dinning there but unfortunately not much on offer for gluten free so ended up with a pot of tea and a brownie, standard fair for anyone G.F. <u>read more</u>. In the morning, you can enjoy a <u>diverse brunch</u> at Scampston Walled Garden, freely at your own will, The tasty **sandwiches**, small salads and other snacks are also suitable for a snack. It should not be forgotten that there is a large selection of coffee and tea specialties in this restaurant, Besides, the light and healthy dishes on the menu are among the most sought-