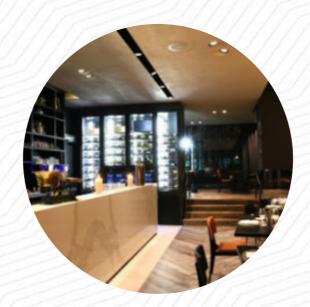

Stylish fine dining restaurant geared towards a business audience. Seasonal menu with reinterpreted classic. Has a vegetarian option on the menu. Accessibility great, large parking <a href="read-more">read more</a>. The restaurant is accessible and can therefore also be used with a wheelchair or physiological limitations, Depending on the weather conditions, you can also sit outside and eat. What <a href="Dunno b">Dunno b</a> doesn't like about Brasserie Taste:

Excellent service, sadly waiting time of an hour is too long. Good food however spoiled by waiting time which is not explained by the type of dishes/ cuisine. Went back this time, very hard to get the attention of the waiter that forgot our order of water. So for me still meh <a href="read-more">read more</a>. A visit to Brasserie Taste becomes even more rewarding due to the comprehensive range of <a href="coffee and tea specialties">coffee and tea specialties</a>, Besides, there is the characteristic mood and obviously also the typical ambiance of a <a href="Brasserie">Brasserie</a>. There are also tasty meals available, typical for Europe, At the bar, you can relax with a <a href="freshly-tapped-beer">freshly-tapped-beer</a> or other alcoholic and non-alcoholic drinks.