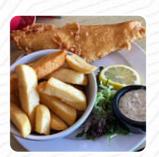

After a hot day we wanted to sit down for a fish supper. After queuing for a few minutes we were shown to a table and given the menus. The restaurant looked clean and was quite busy. When the waitress came over, we ordered two...fish and chip meals. She then told us that there were no fish meals left! This was about I understand that supplies can run out, but if your No menu item is not available, then at least tell... <a href="read-more">read more</a>. At The Bay Cafe in Moyle, you get a <a href="diverse-brunch">diverse-brunch</a> for breakfast and you can eat as much as you want feast, For a snack in between, the yummy <a href="sandwiches">sandwiches</a>, small salads, and other snacks are suitable. In addition, they proffer you <a href="flavorful seafood-meals">flavorful seafood-meals</a>, Furthermore, you can get sweet treats, cake, simple snacks and chilled refreshments and hot drinks here.