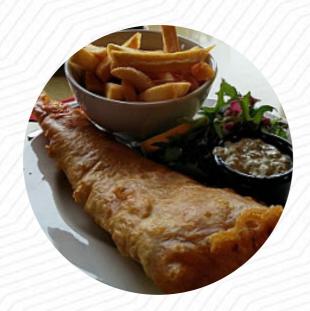

After a hot day we wanted to sit down for a fish supper. After queuing for a few minutes we were shown to a table and given the menus. The restaurant looked clean and was quite busy. When the waitress came over, we ordered two...fish and chip meals. She then told us that there were no fish meals left! This was about I understand that supplies can run out, but if your No menu item is not available, then at least tell... <a href="read-more">read more</a>. At The Bay Cafe in Moyle, you get a <a href="diverse-brunch">diverse-brunch</a> for breakfast and you can eat as much as you want feast, For a snack in between, the yummy <a href="sandwiches">sandwiches</a>, small salads, and other snacks are suitable. In addition, they proffer you <a href="flavorful seafood-meals">flavorful seafood-meals</a>, Furthermore, you can get sweet treats, cake, simple snacks and chilled refreshments and hot drinks here.