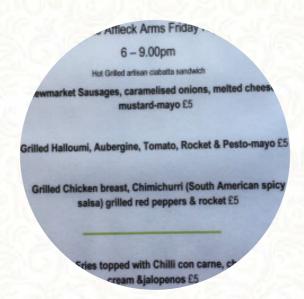

## Affleck Arms Menu

https://menulist.menu

1 Brookside, Forest Heath, United Kingdom
(+44)1638500306 - https://doubtor.pw/affleck-arms-dalham-01mv5mk



A comprehensive menu of Affleck Arms from Forest Heath covering all **15** dishes and drinks can be found here on the menu. For changing offers, please get in touch via phone or use the contact details provided on the website. What Paul C likes about Affleck Arms:

This has to be the best public house in East Anglia, if not the country, half the price of any other pub I know of and the quality of the beer is awesome. The landlord although Bi-curious is a fantastic bloke and his mother an absolute gem. <a href="read-more">read more</a>. In nice weather you can even eat and drink in the outdoor area, And into the accessible spaces also