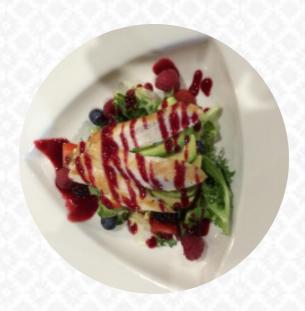

## **Rubys Menu**

https://menuweb.menu 168 Old Glenarm Road, Larne, United Kingdom +442828260924 - https://www.facebook.com/rubys.bar.3/









Here you can find the menu of Rubys in Larne. At the moment, there are 15 meals and drinks on the card. Ruby's restaurant presents a mixed dining experience for patrons. While some visitors praise the welcoming atmosphere, attentive staff, and quality offerings like the slow-cooked beef and vegan afternoon tea, others express frustration over poor service and inconsistent food quality. Dishes can range from delightful starters to lackluster mains, particularly the seafood. A recent refurbishment has enhanced the ambiance, making it more family-friendly and reducing bar noise. Despite some negative experiences, many guests highlight the resta