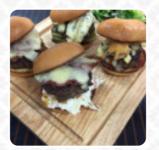

# These Types Of Dishes Are Being Served

BURGER FISH CHICKEN

**ROAST BEEF** 

**BREAD** 

**LAMB** 

**PIZZA** 