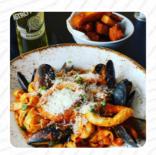

Visited Rossini on a Monday night, only the 4 of us in which should have told us something. It soon became apparent that there wasn't much heating on as the restaurant was cold. Given menus and waitress stood and watched over us from a short distance away whilst looking at menu instead of leaving us for a short while. Garlic Prawns for starter which had no taste of garlic whatsoever, Fillet Steak Surf n Turf (med/rar... read more. At Rossini Amble, a place with Italian dishes from Northumberland, you can enjoy typical Italian cuisine, including classics like pizza and pasta, In the morning they serve a *varied breakfast* here. At the bar, you can still relax after the meal (or during it) with an alcoholic or non-alcoholic drink, You shouldn't miss the opportunity to try the delicate pizza, baked fresh in an traditional manner.