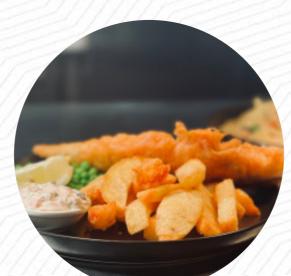

## The Mill And Grill Menu

https://menuweb.menu Station Road East, Mid Suffolk, United Kingdom +441449674674 - https://mill.restaurant/

Here you can find the <u>menu</u> of The Mill And Grill in <u>Mid Suffolk</u>. At the moment, there are **15** courses and drinks on the food list. The Mill is a fantastic spot to unwind and indulge in a tasty cocktail along with our exceptional local cuisine. We are open every day from 11am and serve food from 12-3pm and 6-9pm Monday to Saturday, and 12-6pm on Sundays (our Sunday roasts are a must-try!).