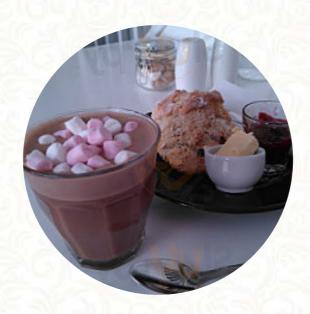

what a great place to eat, eating is full of taste and textures, it is fantastic! the people are great, very friendly and can not be enough for them during their time with them! we have never had a bad meal in the chocolate room,...and even the takeaway options were excellent! well done! read more. When the weather conditions is pleasant you can also eat and drink outside. The Chocolate Room Cafe And Kitchen from Barrow-in-Furness is a cozy café, where you can have a small snack or cake with a warm coffee or a sweet chocolate, Likewise, the customers of the establishment prefer the large variety of various coffee and tea specialities that the establishment provides. Moreover, there are a wealth of classically British menus on the card that will evoke nostalgic feelings in every Brit abroad, there are also delectable vegetarian dishes in the menu.