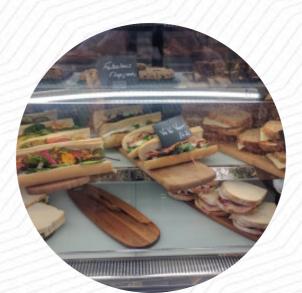

### Dolphin Deli Menu

<u>https://menulist.menu</u> Newton Road, Crawley, United Kingdom +447951921386 - http://www.facebook.com/dolphindeli/



On this webpage, you can find the complete menu of Dolphin Deli from Crawley. Currently, there are 15 menus and drinks available. For **seasonal or weekly deals**, please contact the restaurant owner directly. You can also contact them through their website. What User likes about Dolphin Deli:

great eating and menu knows this guy his things quality eating to reasonable trips yes I would recommend the specials they won't be dissappointed. you will go back <u>read more</u>. The diner and its rooms are wheelchair accessible and thus reachable with a wheelchair or physiological disabilities. What <u>packedanothercase</u> doesn't like about Dolphi