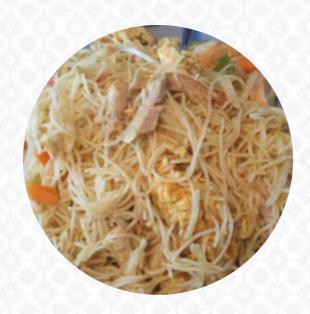

## **Riverside Chinese Menu**

https://menuweb.menu
3 Bridge End, County Durham, United Kingdom
+441913893101 - https://www.facebook.com/Riverside-Chinese-Restaurant337529833047310/timeline/







A comprehensive menu of Riverside Chinese from County Durham covering all 15 meals and drinks can be found here on the menu. The Riverside, a cozy Chinese restaurant in Chester-Le-Street, has garnered a mix of experiences from diners. While some have faced significant delays with delivery, leading to disappointment over cold food, many others praise the restaurant for its exceptional quality and service. Visitors appreciate the friendly atmosphere, extensive menu, and flavorful dishes, particularly the seafood options. Though primarily a takeaway spot, the Riverside offers a pleasant dining