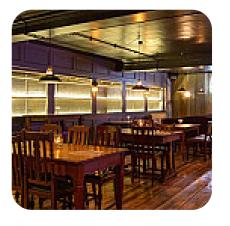

## The Bohemia Menu

https://menulist.menu 762-764 High Rd, Barnet, United Kingdom (+44)2084460294 - http://www.thebohemia.co.uk

On this webpage, you can find the complete menu of The Bohemia from Barnet. Currently, there are **15** menus and drinks available. For seasonal or weekly deals, please contact the owner of the restaurant directly. You can also contact them through their website. What <u>User</u> likes about The Bohemia:

Great beers, lovely atmosphere. Very chilled out place. Food lovely too. Staff really warm and welcoming, overall fab place to enjoy a night out with friends or family... read more. The diner is accessible and can therefore also be used with a wheelchair or physical disabilities, Depending on the weather conditions, you can also sit outside and eat. WiFi is available free of charge. In the morning, you can enjoy a diverse brunch at The Bohemia, as much as you want, For a snack in between, the fine sandwiches, healthy salads, and other snacks are suitable. Typically, the burgers of this establishment are served as highlights along with filling side dishes like fries, salads or wedges, Also, the drinks menu at this place is exceptional and offers a significant and varied assortment of both local and international beers, which are definitely worth a try.