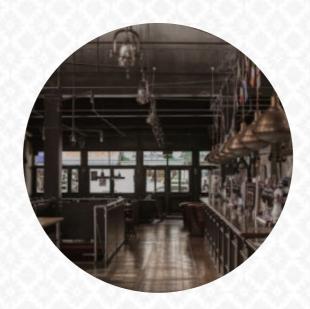

## The Bohemia Menu

https://menulist.menu 762-764 High Rd, Barnet, United Kingdom (+44)2084460294 - http://www.thebohemia.co.uk

On this webpage, you can find the complete menu of The Bohemia from Barnet. Currently, there are **15** menus and drinks available. For seasonal or weekly deals, please contact the owner of the restaurant directly. You can also contact them through their website. What <u>User</u> likes about The Bohemia:

Great beers, lovely atmosphere. Very chilled out place. Food lovely too. Staff really warm and welcoming, overall fab place to enjoy a night out with friends or family... read more. The diner is accessible and can therefore also be used with a wheelchair or physical disabilities, Depending on the weather conditions, you can also sit outside and eat. WiFi is available free of charge. In the morning, you can enjoy a diverse brunch at The Bohemia, as much as you want, For a snack in between, the fine sandwiches, healthy salads, and other snacks are suitable. Typically, the burgers of this establishment are served as highlights along with filling side dishes like fries, salads or wedges, Also, the drinks menu at this place is exceptional and offers a significant and varied assortment of both local and international beers, which are definitely worth a try.