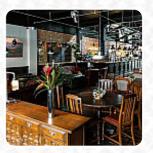

## The Bohemia Menu

https://menulist.menu 762-764 High Rd, Barnet, United Kingdom (+44)2084460294 - http://www.thebohemia.co.uk

On this webpage, you can find the complete menu of The Bohemia from Barnet. Currently, there are **15** menus and drinks available. For seasonal or weekly deals, please contact the owner of the restaurant directly. You can also contact them through their website. What <u>User</u> likes about The Bohemia:

Great beers, lovely atmosphere. Very chilled out place. Food lovely too. Staff really warm and welcoming, overall fab place to enjoy a night out with friends or family... read more. The diner is accessible and can therefore also be used with a wheelchair or physical disabilities, Depending on the weather conditions, you can also sit outside and eat. WiFi is available free of charge. In the morning, you can enjoy a diverse brunch at The Bohemia, as much as you want, For a snack in between, the fine sandwiches, healthy salads, and other snacks are suitable. Typically, the burgers of this establishment are served as highlights along with filling side dishes like fries, salads or wedges, Also, the drinks menu at this place is exceptional and offers a significant and varied assortment of both local and international beers, which are definitely worth a try.