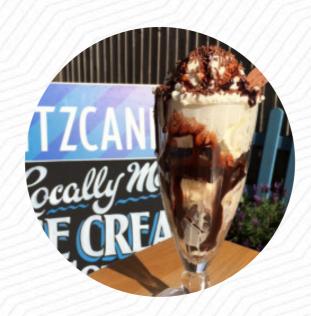

The salted caramel ice cream in their waffle cone is amazingly good! Cheerful friendly service, great selection, great value for money whats NOT to like?! My "Go To" place for a great ice cream when we visit family in Midhurst! read more. The restaurant offers free WLAN for its customers, Depending on the weather conditions, you can also sit outside and have something. The premises on site are accessible, and therefore no problem for customers with wheelchairs or physical disabilities. What Alison W doesn't like about Fitzcanes: