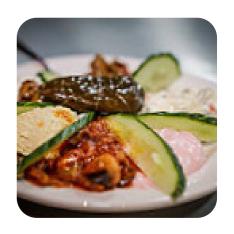

What User doesn't like about Ephesus Bbg Meze:

I'll take my families out yesterday. eating was not good .service under the average. platte r p can coks fee r people at booked and got discounted what government delivered...send them a proof . read more. At Ephesus Bbq Meze, you'll find authentic, classic Kebabs in diverse variations as well as the spices and spice mixes, known for the tasty Turkish cuisine - whether on a Lahmacun, in a Sucuk, or in one of the tasty salads with chickpeas or lentils, delectable vegetarian dishes are also in the menu available. You have the option to, after the meal (or during it), also relax at the bar with an alcoholic or non-alcoholic drink, Furthermore, the drinks menu in this restaurant is impressive and offers a good and comprehensive variety of beers from the area and from worldwide, which are definitely worth a try.