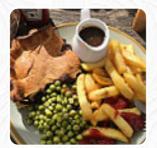

# Old Castle Pub Menu

https://menuweb.menu 10-11 West Castle St., Shropshire, United Kingdom +441746711420 - http://www.bridgnorthtowncouncil.gov.uk









On this webpage, you will find the **complete** menu of Old Castle Pub from Shropshire. Currently, there are 14 dishes and drinks available. Nestled in a charming locale, The Old Castle offers diners a delightful experience marked by a warm atmosphere and attentive service. Guests rave about the generous portions of flavorful dishes, from rich starters to hearty mains, making it a value-oriented destination. While some noted that seating can feel cramped, the restaurant's character and inviting ambiance compensate for this minor drawback. Whether enjoying a casual lunch or a family gathering, patrons appreciate the quality of the food and the varied drink menu. With promising reviews, The Old Castle is quickly becoming a must-visit spot for both locals and travelers alike.

# **Old C