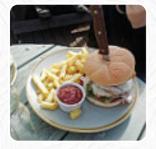

# Old Castle Pub Menu

https://menuweb.menu 10-11 West Castle St., Shropshire, United Kingdom +441746711420 - http://www.bridgnorthtowncouncil.gov.uk









On this webpage, you will find the **complete** menu of Old Castle Pub from Shropshire. Currently, there are 14 dishes and drinks available. Nestled in a charming locale, The Old Castle offers diners a delightful experience marked by a warm atmosphere and attentive service. Guests rave about the generous portions of flavorful dishes, from rich starters to hearty mains, making it a value-oriented destination. While some noted that seating can feel cramped, the restaurant's character and inviting ambiance compensate for this minor drawback. Whether enjoying a casual lunch or a family gathering, patrons appreciate the quality of the food and the varied drink menu. With promising reviews, The Old Castle is quickly becoming a must-visit spot for both locals and travelers alike.

# **Old