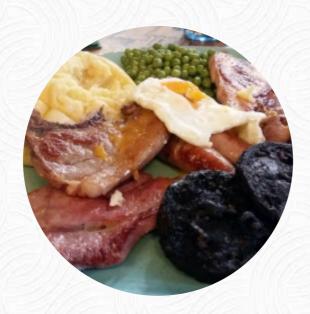

# Old Castle Pub Menu

https://menuweb.menu 10-11 West Castle St., Shropshire, United Kingdom +441746711420 - http://www.bridgnorthtowncouncil.gov.uk









On this webpage, you will find the **complete** menu of Old Castle Pub from Shropshire. Currently, there are 14 dishes and drinks available. Nestled in a charming locale, The Old Castle offers diners a delightful experience marked by a warm atmosphere and attentive service. Guests rave about the generous portions of flavorful dishes, from rich starters to hearty mains, making it a value-oriented destination. While some noted that seating can feel cramped, the restaurant's character and inviting ambiance compensate for this minor drawback. Whether enjoying a casual lunch or a family gathering, patrons appreciate the quality of the