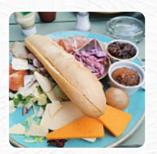

# Old Castle Pub Menu

https://menuweb.menu 10-11 West Castle St., Shropshire, United Kingdom +441746711420 - http://www.bridgnorthtowncouncil.gov.uk









On this webpage, you will find the **complete** menu of Old Castle Pub from Shropshire. Currently, there are 14 dishes and drinks available. Nestled in a charming locale, The Old Castle offers diners a delightful experience marked by a warm atmosphere and attentive service. Guests rave about the generous portions of flavorful dishes, from rich starters to hearty mains, making it a value-oriented destination. While some noted that seating can feel cramped, the restaurant's character and inviting ambiance compensate for this minor drawback. Whether enjoying a casual lunch or a family gathering, patrons appreciate the quality of the food and the varied drink menu. With promising reviews, The Old Castle is quickly becoming a must-visit spot for both locals and travelers alike.

# **Old Cas