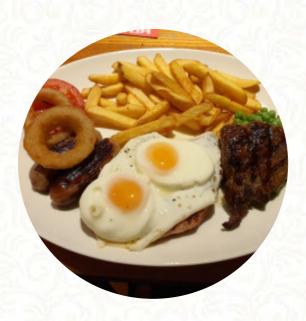

### **Brewers Fayre Crooked Glen Menu**

https://menuweb.menu Leisure Park, Fife, United Kingdom +441383840070 - https://www.brewersfayre.co.uk/en-gb/locations/fife/crooked-glen? cid=yext\_41522015

On this site, you will find the **complete menu of Brewers Fayre Crooked Glen** from Fife. Currently, there are **14** meals and drinks available. Come and enjoy delicious pub food at Brewers Fayre, where we offer great value prices in a family-friendly environment. Our doors are always open for any occasion, so come in, take a seat, and see what we have cooking for you!.