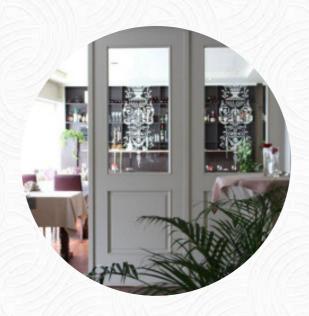

## Het Forellenhof Menu

https://menulist.menu Weg Naar As 135, Opglabbeek, Belgium

Here you can find the menu of Het Forellenhof in Opglabbeek. At the moment, there are <u>18</u> dishes and drinks on the food list. You can inquire about **changing offers** via phone. The premises in the restaurant are wheelchair accessible and can also be used with a wheelchair or physical limitations, Depending on the weather, you can also sit outside and eat. A visit to Het Forellenhof becomes even more rewarding due to the extensive diversity of coffee and tea specialties, look forward to the typical delicious **French cuisine**.