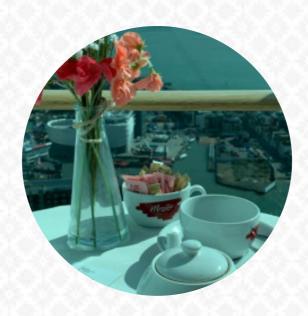

## Cafe In The Clouds Menu

https://menuweb.menu
Gunwharf Quays, Portsmouth, United Kingdom
+442392857520 - http://www.spinnakertower.co.uk/events/event/clouds-cafe/

A complete menu of Cafe In The Clouds from Portsmouth covering all 15 menus and drinks can be found here on the card. The Clouds Café offers breathtaking views of Portsmouth Harbour from 105 metres above ground on View Deck 2 of the Spinnaker Tower. Relax with a drink and snack while gazing out of floor-to-ceiling windows. Indulge in our High Tea experience for a special occasion. Remember to have a General Admission Ticket, High Tea Experience, or Tower Sparkles Experience ticket for access.