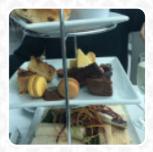

## Cafe In The Clouds Menu

https://menuweb.menu
Gunwharf Quays, Portsmouth, United Kingdom
+442392857520 - http://www.spinnakertower.co.uk/events/event/clouds-cafe/

A complete menu of Cafe In The Clouds from Portsmouth covering all 15 menus and drinks can be found here on the card. The Clouds Café offers breathtaking views of Portsmouth Harbour from 105 metres above ground on View Deck 2 of the Spinnaker Tower. Relax with a drink and snack while gazing out of floor-to-ceiling windows. Indulge in our High Tea experience for a special occasion. Remember to have a General Admission Ticket, High Tea Experience, or Tower Sparkles Experience ticket for access.