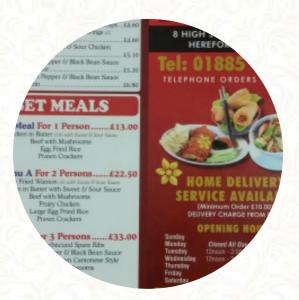

#### Lin's Wok Menu

https://menuweb.menu 8 High Street, Herefordshire, County of, United Kingdom +441885488690

Here you can find the <u>menu</u> of Lin's Wok in Herefordshire, County of. At the moment, there are **28** dishes and drinks on the card. In Bromyard, the local Chinese takeaway scene presents a mixed bag of experiences. While some patrons praise the speedy service and diverse menu, particularly noting excellent vegetarian and gluten-free options, others express deep disappointment with quality. Reports of greasy dishes, soggy chips, and errors in orders mar the reputation of certain establishments. However, some loyal customers find delight in flavorful dishes like tofu in black bean sauce and recommend the set menu for its practicality. Overall, while there are gems to be discovered, caution is advised when exploring this culinary landscape.

## Lin's Wok

8 High Street, Herefordshire, County of, United Kingdom **Opening Hours:** Tuesday 17:00-22:00 Wednesday 17:00-22:00 Thursday 17:00-22:00 Friday 17:00-22:00 Saturday 17:00-22:00 Sunday 17:00-22:00