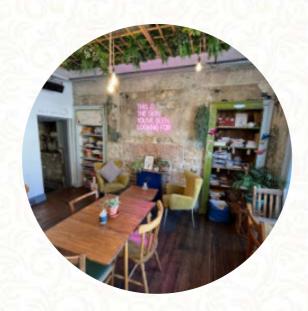

## The Herbarium Menu

https://menulist.menu 5-7 Great John Street, Lancaster, United Kingdom +447903356458 - https://www.theherbariumbar.com/

Here you can find the menu of The Herbarium in Lancaster. At the moment, there are <u>18</u> dishes and drinks on the food list. You can inquire about changing offers via phone. What <u>5I (4 1 year ago on Google</u> likes about The Herbarium:

## The Herbarium

5-7 Great John Street, Lancaster, United Kingdom

Opening Hours: Wednesday 09:30 -22:00 Thursday 09:30 -22:00 Friday 09:30 -23:00 Saturday 09:30 -23:00 Sunday 10:00-16:00

Monday 09:30 -16:00