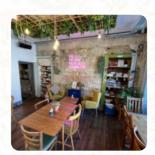

## The Herbarium Menu

https://menulist.menu 5-7 Great John Street, Lancaster, United Kingdom +447903356458 - https://www.theherbariumbar.com/

Here you can find the menu of The Herbarium in Lancaster. At the moment, there are <u>18</u> dishes and drinks on the food list. You can inquire about changing offers via phone. What <u>5I (4 1 year ago on Google</u> likes about The Herbarium:

## The Herbarium

5-7 Great John Street, Lancaster, United Kingdom

Opening Hours: Wednesday 09:30 -22:00 Thursday 09:30 -22:00 Friday 09:30 -23:00 Saturday 09:30 -23:00 Sunday 10:00-16:00

Monday 09:30 -16:00