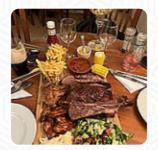

# **Blind Fiddler Menu**

https://menuweb.menu
Blind Fiddler, East Hertfordshire, United Kingdom
+441763848000 - http://theblindfiddler.com/

Here you can find the <u>menu</u> of Blind Fiddler in East Hertfordshire. At the moment, there are 20 dishes and drinks on the menu. Tucked away in a charming village, this country pub has garnered mixed feedback, yet it shines in certain areas. Its recent menu, featuring dishes from a newly installed smoker, has received rave reviews for perfectly cooked meats and generous portions, making it a must-try. Guests appreciate the friendly service and cozy atmosphere, especially during festive seasons. While the Sunday roast is highlighted for its home-cooked taste, some have pointed out inconsistencies in the starters. Overall, the pub is becoming increasingly popular, and reservations are recommended to enjoy its inviting ambiance and delicious offerings.

## **Beef Dishes**

**BRISKET** 