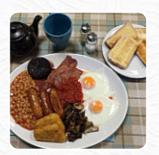

Here you can find the menu of Simply Sammy's Kitchen Diner in Wolverhampton. At the moment, there are 19 meals and drinks on the card. Nestled as a charming English café, Sammy's offers a welcoming atmosphere combined with delicious homemade dishes. Diners rave about the hearty all-day breakfasts, with standout items like the Full Monty and a variety of mouthwatering sandwiches. The staff, known for their friendliness and attentiveness, create a cozy vibe that keeps patrons returning. While some have experienced inconsistencies, the overall sentiment highlights the café's cleanliness, affordability, and commitment to quality. With a tempting selection of cakes and a promise of satisfying meals, Sammy's has cemented its place as a must-visit spot for breakfast enthusiasts.