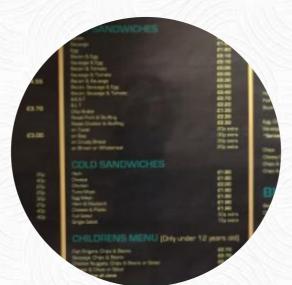

Here you can find the menu of Simply Sammy's Kitchen Diner in Wolverhampton. At the moment, there are 19 meals and drinks on the card. Nestled as a charming English café, Sammy's offers a welcoming atmosphere combined with delicious homemade dishes. Diners rave about the hearty all-day breakfasts, with standout items like the Full Monty and a variety of mouthwatering sandwiches. The staff, known for their friendliness and attentiveness, create a cozy vibe that keeps patrons returning. While some have experienced inconsistencies, the overall sentiment highlights the café's cleanliness, affordability, and commitment to quality. With a tempting selection of cakes and a promise of satisfying meals, Sammy's has cemented its place as a must-visit spot for breakfast enthusiasts.

## Simply Sammy's Kitchen Diner Menu

Gnocchi

**GNOCCHI** 

**Sandwiches** 

**BREAKFAST SANDWICH** 

**Drinks** 

**DRINKS** 

Starters & Salads

**POTATO CHIPS** 

Sauces

**GRAVY** 

**Dessert** 

**BREAD PUDDING** 

**Omelettes** 

**CHEESE OMELETTE** 

**Hot Drinks** 

**COFFEE** 

**Egg Dishes** 

**OMELETTE** 

**Restaurant Category** 

**VEGAN** 

These Types Of Dishes Are Being Served

BREAD
SANDWICH
DESSERTS

**PANINI** 

**Ingredients Used** 

**BACON** 

**VEGETABLES** 

**MUSHROOMS** 

**EGG** 

**CHEESE** 