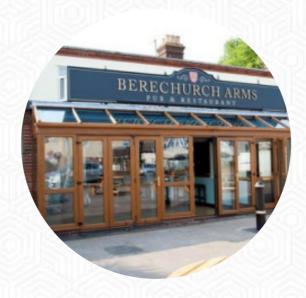

## **Berechurch Arms Menu**

https://menuweb.menu 177 Shrub End Road, Colchester, United Kingdom +441206561227 - http://www.berechurcharms.com/

Here you can find the <u>menu</u> of Berechurch Arms in Colchester. At the moment, there are 37 menus and drinks on the card. This newly managed property is a welcoming public house with friendly staff and a great atmosphere. Wheelchair accessible to the rear, with open hours until late and a closing time of 19:00 Mon-Sat and 18:00 Sun. Enjoy seating outside or in the beer garden with a play area for sunny days. A large secured car park is available. Serving a variety of dishes, from sandwiches to steaks, with vegetarian and gluten-free options. Sunday roasts include Beef, Pork, Lamb, Turkey, and a vegetarian option. Impressive buffet options available for functions.