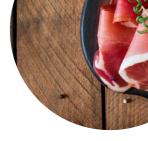

#### Panini Con Culatello Di Zibello

CULATELLO DI ZIBELLO CON OLIO DI TARTUFO BIANCO 8 €

## **Most Popular**

MORTADELLA, RICOTTA E CREMA DI CAPPERI DI PANTELLERIA 6 €

CULATELLO E RICCIOLI DI BURRO 8 €

ROASTBEEF, RUCOLA E SCAGLIE DI GRANA GLASSA DI BALSAMICO 6 €