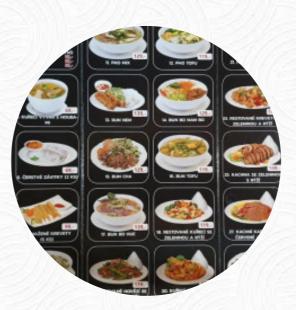

## Side dishes

RICE

## Drinks

BEER

Vietnamese specialties

## Thai dishes

PAD THAI

## Extra Portion

SWEET SOUR SAUCE

#### **Vietnamese Dishes**

PHO BO

## Entrée Feng Shui

SWEET SOUR

### **Restaurant Category**

VEGETARIAN

#### Mains MEAT SOUP

## Ingredients

GINGER DUCK VEGETABLES PORK MEAT VEGETABLES GARLIC BEEF