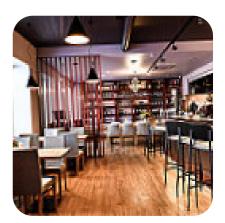

very beautiful and stylish atmosphere. friendly and professional young staff! the best place to go in pärnu only for eating or for good cocktails in the evening and enjoy good music! had very good parties there! <u>read more</u>. When the weather is pleasant you can also eat outside. The Gastronoom in <u>Paernu</u> dishes out various *flavorful <u>seafood</u> dishes*, At the bar, you can relax with a **freshly tapped beer** or other alcoholic and non-alcoholic drinks. As a rule, most courses are prepared in a short time for you and served, You can admire an impressive panorama of the deliciously prepared menus, as well as a spectacular panorama of some of the local highlights.