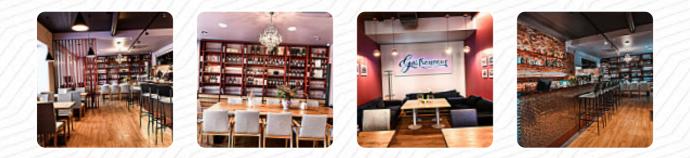

very beautiful and stylish atmosphere. friendly and professional young staff! the best place to go in pärnu only for eating or for good cocktails in the evening and enjoy good music! had very good parties there! <u>read more</u>. When the weather is pleasant you can also eat outside. The Gastronoom in <u>Paernu</u> dishes out various *flavorful <u>seafood</u> dishes*, At the bar, you can relax with a **freshly tapped beer** or other alcoholic and non-alcoholic drinks. As a rule, most courses are prepared in a short time for you and served, You can admire an impressive panorama of the deliciously prepared menus, as well as a spectacular panorama of some of the local highlights.