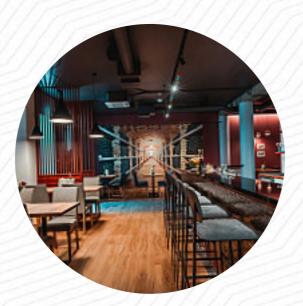

very beautiful and stylish atmosphere. friendly and professional young staff! the best place to go in pärnu only for eating or for good cocktails in the evening and enjoy good music! had very good parties there! <u>read more</u>. When the weather is pleasant you can also eat outside. The Gastronoom in <u>Paernu</u> dishes out various *flavorful <u>seafood</u> dishes*, At the bar, you can relax with a **freshly tapped beer** or other alcoholic and non-alcoholic drinks. As a rule, most courses are prepared in a short time for you and served, You can admire an impressive panorama of the deliciously prepared menus, as well as a spectacular panorama of some of the local highlights.