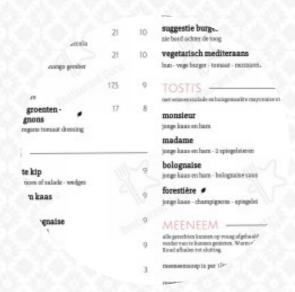

#### Olle Bolle Menu

#### https://menulist.menu

Mechelsesteenweg 130A, 2830 Willebroek, Belgium +32473644070 - http://www.ollebolleblaasveld.be/



On this site, you can find the **complete** menu of Olle Bolle from Willebroek. Currently, there are 15 courses and drinks up for grabs. For seasonal or weekly deals, please contact the owner of the restaurant directly. You can also contact them through their website. What User likes about Olle Bolle:

Service: Dine in Meal type: Lunch Price per person: €10–20 Food: 5 Service: 5 Atmosphere: 5 Recommended dishes: Rundsburger Forestière Met Steppengras, Ribbetjes, Pannekoek Olle Bolle, Pad Thai Kip Parking space Plenty of parking Parking options Free parking lot <u>read more</u>. The place also offers the possibility to sit outside and have