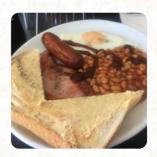

#### **BIG BREAKFAST**

## Ingredients Used

BEANS TOMATO EGG

**TOMATOES** 

**MUSHROOMS** 

**SAUSAGE** 

**BUTTER** 

**BACON** 

**CRANBERRY** 