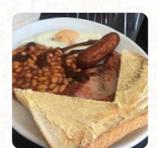

## The Pit Stop Diner Menu

https://menuweb.menu

Mores Building Bridgwater Road, North Somerset, United Kingdom

+447770417760 - http://www.moresmotorcompany.co.uk/pit-stop-diner.php









A comprehensive menu of The Pit Stop Diner from North Somerset covering all 25 meals and drinks can be found here on the card. Tucked away and often overlooked, The Pit Stop Diner offers a unique breakfast experience at reasonable prices. Diners rave about the freshly cooked meals and generous portion sizes, particularly the delicious full breakfasts. The friendly staff enhance the relaxed atmosphere, making it a perfect spot to start the day. However, some patrons have noted a strong cooking odor that lingers, dampening the experience. Additionally, concerns have been raised over graffiti and slow service during quieter times. Despite these drawbacks, the diner's charming ambiance, vintage cars, and excellent coffee suggest it remains worthy of a visit.

## The Pit Stop Diner Menu