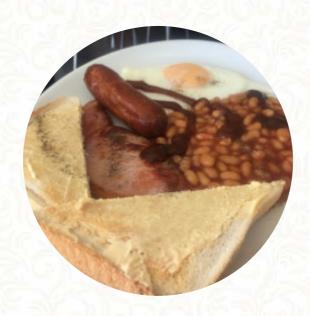

## The Pit Stop Diner Menu

https://menuweb.menu

Mores Building Bridgwater Road, North Somerset, United Kingdom

+447770417760 - http://www.moresmotorcompany.co.uk/pit-stop-diner.php









A comprehensive menu of The Pit Stop Diner from North Somerset covering all 25 meals and drinks can be found here on the card. Tucked away and often overlooked, The Pit Stop Diner offers a unique breakfast experience at reasonable prices. Diners rave about the freshly cooked meals and generous portion sizes, particularly the delicious full breakfasts. The friendly staff enhance the relaxed atmosphere, making it a perfect spot to start the day. However, some patrons have noted a strong cooking odor that lingers, dampening the experience. Additionally, concerns have been raised over graffiti and sl