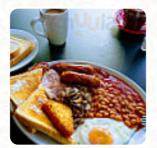

## The Pit Stop Diner Menu

https://menuweb.menu

Mores Building Bridgwater Road, North Somerset, United Kingdom

+447770417760 - http://www.moresmotorcompany.co.uk/pit-stop-diner.php









A comprehensive menu of The Pit Stop Diner from North Somerset covering all 25 meals and drinks can be found here on the card. Tucked away and often overlooked, The Pit Stop Diner offers a unique breakfast experience at reasonable prices. Diners rave about the freshly cooked meals and generous portion sizes, particularly the delicious full breakfasts. The friendly staff enhance the relaxed atmosphere, making it a perfect spot to start the day. However, some patrons have noted a strong cooking odor that lingers, dampening the experience. Additionally, concerns have been raised over graffiti and slow service during quieter times. Despite these drawbacks, the diner's charming ambiance, vintage cars, and excellent coffee suggest it remains worthy of a visit.

## The Pit Stop Diner Menu