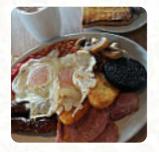

## The Pit Stop Diner Menu

https://menuweb.menu

Mores Building Bridgwater Road, North Somerset, United Kingdom

+447770417760 - http://www.moresmotorcompany.co.uk/pit-stop-diner.php









A comprehensive menu of The Pit Stop Diner from North Somerset covering all 25 meals and drinks can be found here on the card. Tucked away and often overlooked, The Pit Stop Diner offers a unique breakfast experience at reasonable prices. Diners rave about the freshly cooked meals and generous portion sizes, particularly the delicious full breakfasts. The friendly staff enhance the relaxed atmosphere, making it a perfect spot to start the day. However, some patrons have noted a strong cooking odor that lingers, dampening the experience. Additionally, concerns have been raised over graffiti and slow service during quieter times. Despite these drawbacks, the diner's charming ambiance, vintage cars, and excellent coffee suggest it remains worthy of a visit.

## The Pit Stop Diner Menu