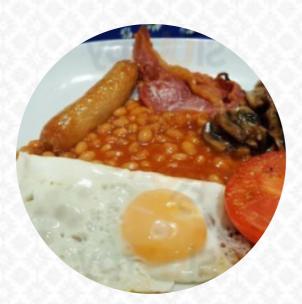

excellent customer service and my breakfast and hot drink quickly arrived what everyone wants! the presentation was great, although the purchase of high quality food would make this a 5-star review, some items of my breakfast lacked taste that was a scandal. cheap and cheerful, beautiful clean toilet for customers. 1x small breakfast and a cup of tea for one under £8! read more. With the extensive selection of **coffee and tea specialties**, a visit to Cafe One Hundred becomes even more attractive, Those who are passionate about the English cuisine will enjoy the large selection of traditional menus and indulge in the taste of England. If you have not much hunger, you can treat yourself to one of the delicious <u>sandwiches</u>, a healthy salad or another snack, You'll also find tasty bites, cake, simple snacks and chilled refreshments and hot beverages here.