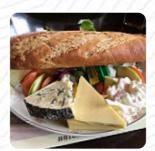

Thank you. paul for my beautiful sandwich plate at the funeral breakfast this morning. it was very friendly to bring me a gluten-free alternative to a minute to the point. the best wishes to them, tina and the team! <a href="read more">read more</a>. If eating and drinking is too unexciting for you, go to this sports bar for a variety of small snacks and dishes and catch live football, tennis or Formula 1 games, Here, the <a href="barbecue">barbecue</a> is freshly <a href="grilled">grilled</a> on an open flame. If you decide to come for breakfast, you are offered a tasty brunch, You can also unwind at the bar with a cool beer or other alcoholic and non-alcoholic drinks.