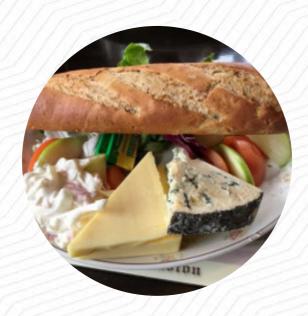

Thank you. paul for my beautiful sandwich plate at the funeral breakfast this morning. it was very friendly to bring me a gluten-free alternative to a minute to the point. the best wishes to them, tina and the team! <a href="read more">read more</a>. If eating and drinking is too unexciting for you, go to this sports bar for a variety of small snacks and dishes and catch live football, tennis or Formula 1 games, Here, the <a href="barbecue">barbecue</a> is freshly <a href="grilled">grilled</a> on an open flame. If you decide to come for breakfast, you are offered a tasty brunch, You can also unwind at the bar with a cool beer or other alcoholic and non-alcoholic drinks.