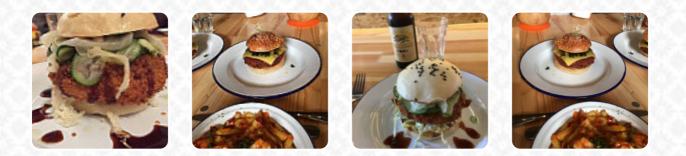

### **Stripped Menu**

https://menuweb.menu 2 High Street, Isle Of Wight, United Kingdom, Isle of Wight +447948664172,+447944920603 - https://www.stripped-brasserie.co.uk/

Here you will find the <u>menu</u> of Stripped in Isle of Wight. At the moment, there are **60** menus and drinks on the menu. Nestled in a quirky, stripped-back former bank, this trendy eatery invites diners to explore an imaginative menu that transcends its simple burger and <u>pizza</u> facade. Offering an array of dishes from beef katsu burgers to inventive vegetarian options, the restaurant impresses with flavorful combinations and quality ingredients. Guests rave about the standout burgers, while inventive sides like fusion fries and a seasonal Oktoberfest menu add to the charm. With a warm atmosphere and dedicated owners, the venue provides a unique dining experience that caters to various palates, making it a must-visit spot for both locals and visitors alike.

#### Burger

CHEESE BURGER CHEESEBURGER VEGGIE BURGER BEEF BURGER