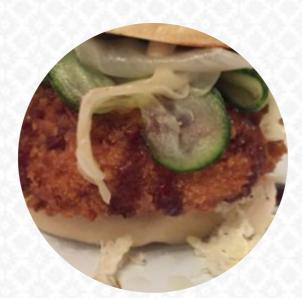

### **Stripped Menu**

https://menuweb.menu 2 High Street, Isle Of Wight, United Kingdom, Isle of Wight +447948664172,+447944920603 - https://www.stripped-brasserie.co.uk/

Here you will find the <u>menu</u> of Stripped in Isle of Wight. At the moment, there are **60** menus and drinks on the menu. Nestled in a quirky, stripped-back former bank, this trendy eatery invites diners to explore an imaginative menu that transcends its simple burger and <u>pizza</u> facade. Offering an array of dishes from beef katsu burgers to inventive vegetarian options, the restaurant impresses with flavorful combinations and quality ingredients. Guests rave about the standout burgers, while inventive sides like fusion fries and a seasonal Oktoberfest menu add to the charm. With a warm atmosphere and dedicated owners, the venue provides a unique dining experience that caters to various palates, making it a must-visit spot for both locals and visitors alike.

#### Burger

CHEESE BURGER CHEESEBURGER VEGGIE BURGER BEEF BURGER