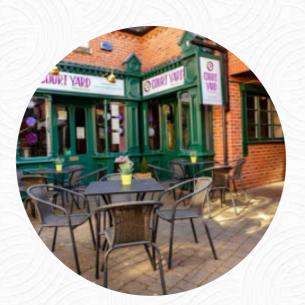

### **Betty's Courtyard Menu**

<u>https://menuweb.menu</u> Walkers Way, High Street,, Shropshire, United Kingdom +441902894400 - http://www.courtyardwombourne.com

On this homepage, you will find the **complete** <u>menu</u> of Betty's Courtyard from Shropshire. Currently, there are 45 menus and drinks available.

### **Betty's Courtyard**

Walkers Way, High Street,, Shropshire, United Kingdom **Opening Hours:** 

Wednesday 12:00-22:00 Thursday 12:00-22:00 Friday 12:00-22:00 Saturday 12:00-22:00

Made with menuweb.menu