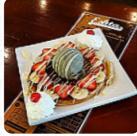

## Eshta Dessert Lounge Menu

https://menuweb.menu

149 Goldhawk Road, Hammersmith And Fulham, United Kingdom, Hammersmith and Fulham

#### (+44)2087404044









A **comprehensive** <u>menu</u> of Eshta Dessert Lounge from Hammersmith and Fulham covering all **15** meals and drinks can be found here on the card. Visit Eshta Dessert Lounge in Shepherds Bush to indulge in a delicious and diverse menu featuring freshly made Waffles, Crepes, Pancakes, smoothies, milkshakes, panini's, bagels, wraps and more. Our warm and welcoming atmosphere is perfect for quality time with loved ones.

# Eshta Dessert Lounge Menu



#### Side Dishes

**CURLY FRIES** 

#### Starters & Salads

FRENCH FRIES

## Toppings

TOPPINGS

#### **Restaurant Category**

DESSERT

### **Hot Drinks**

COFFEE

TEA

# Eshta Dessert Lounge

149 Goldhawk Road, Hammersmith And Fulham, United Kingdom, Hammersmith and Fulham

#### **Opening Hours:**

Monday 11:00 -23:00 Tuesday 11:00 -