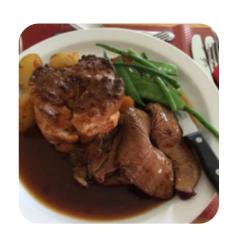

These Types Of Dishes Are Being Served

**LAMB** 

**PANINI** 

**BREAD** 

**SOUP** 

**SANDWICH** 

**Ingredients Used** 

POTATOES
MELON
BACON