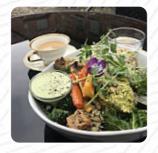

### Dessa Typer Av Rätter Serveras

SPAGHETTI
DESSERTER
PASTA

**SOPPA** 

**BRÖD** 

**SMÖRGÅS** 

**PANINI** 

**TOSTADAS** 

**SALLAD** 