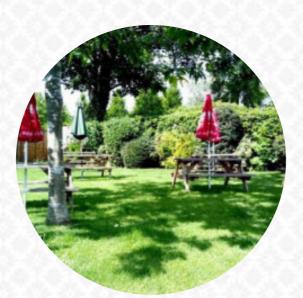

#### The Whyte Harte Menu

<u>https://menuweb.menu</u> United Kingdom, Bletchingley +441883743231 - http://whyteharte.co.uk

Here you can find the <u>menu</u> of The Whyte Harte in Bletchingley. At the moment, there are **27** dishes and drinks on the food list. Refurbished in September 2009, this stylish gastropub in Bletchingley blends historical charm with modern elegance. Featuring original beams, large fireplaces, slate-grey walls, and carefully curated artwork, the Whyte Harte Hotel offers a sophisticated ambiance. Dating back to the reign of Richard II, this cozy restaurant exudes a welcoming country club meets home-away-from-home vibe. The menu boasts classic British dishes alongside a selection of real ales, rustic sharing platters, and small tasting plates. Indulge in the delicious rump steak burger with mozzarella, smoked bacon, and chunky chips, followed by the delightful oat and ginger fruit crumble served with custard.