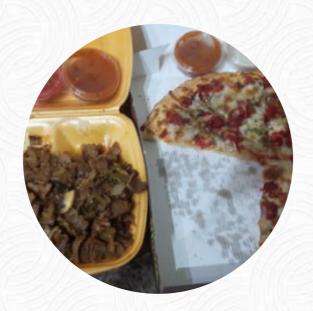

I ordered chicken zinger and steak burger. both were delicious and tasty. steak pieces were cooked well. it tandoori huh with peri reis is also beautiful. there is tandoori roti just okay. but all I ordered was great. the idea of steak burger will be reordered as beloved. <a href="read more">read more</a>. In the morning, you can enjoy a *diverse brunch* at Steak House Grill, freely at your own will, guests often choose the tasty, fluffy flatbread, which is perfect for dunking into the own hummus or a creamy yogurt dip; the captivating connection of figs and goat cheese undeniably also belongs to the delicious bits of the multifaceted **Middle Eastern** cuisine. When you're not so hungry, you can just treat yourself to one of the scrumptious sandwiches, a healthy salad or another snack, Also, you shouldn't miss out on the tasty pizza, original freshly baked in a wood oven.

# These types of dishes are being served

**BURGER** 

**STEAK** 

**PIZZA** 

**SANDWICH** 

**SALAD** 

**PANINI** 