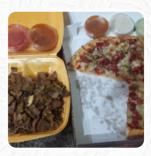

I ordered chicken zinger and steak burger. both were delicious and tasty. steak pieces were cooked well. it tandoori huh with peri reis is also beautiful. there is tandoori roti just okay. but all I ordered was great. the idea of steak burger will be reordered as beloved. <a href="read more">read more</a>. In the morning, you can enjoy a *diverse brunch* at Steak House Grill, freely at your own will, guests often choose the tasty, fluffy flatbread, which is perfect for dunking into the own hummus or a creamy yogurt dip; the captivating connection of figs and goat cheese undeniably also belongs to the delicious bits of the multifaceted **Middle Eastern** cuisine. When you're not so hungry, you can just treat yourself to one of the scrumptious sandwiches, a healthy salad or another snack, Also, you shouldn't miss out on the tasty pizza, original freshly baked in a wood oven.

# These types of dishes are being served

**BURGER** 

**STEAK** 

**PIZZA** 

**SANDWICH** 

**SALAD** 

**PANINI** 