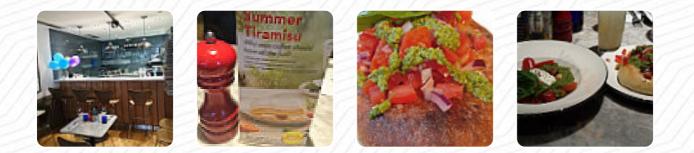

We ate here in the first week of the Eat in to help out scheme. Pizzas great, as was my salad (despite no capers). But the prawn starter less so certainly not up to the pic and the tiramisu was dried out and ghastly, hence my average score. We got a great bargain with a unidays student discount and then the scheme discount but it does show how expensive it is in the first place. £100 for 4, sharing starters, reduced... read more. If you feel like a dessert, you should visit Pizza Express because they have enchanting desserts that will definitely satisfy the sweet-tooth in you, Inthemorning a *delicious brunch* is offered here. Moreover, awaiting for you is original **Italian cuisine** with tasty classics like pizza and pasta, delicious vegetarian recipes are also on the menu available.

### TIRAMISU

**Coffee** CAPPUCCINO COFFEE

**Restaurant Category** 

ITALIAN DESSERT