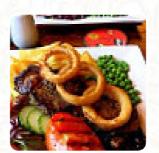

# These Types Of Dishes Are Being Served

**ROAST BEEF** 

**FISH** 

**ICE CREAM** 

**TUNA STEAK** 

**DESSERTS** 