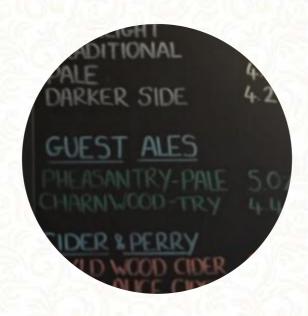

## Half Moon Inn Menu

https://menuweb.menu 23 High Street, West Lindsey, United Kingdom +441427788340 - http://www.facebook.com/Half-Moon-Inn-495593004120921/









On this website, you can find the **complete menu** of Half Moon Inn from West Lindsey. Currently, there are 15 dishes and drinks available. Nestled in the heart of the community, the Half Moon Inn offers a warm, welcoming atmosphere alongside exceptional service. Guests rave about the cozy ambiance featuring beamed ceilings and an inviting fire, perfect for a family outing or a relaxing evening with friends. The menu boasts home-cooked, top-quality dishes, including highly praised Sunday roasts and delightful desserts. The spacious beer garden is ideal for celebrations, while the staff, led by attentive management, ens