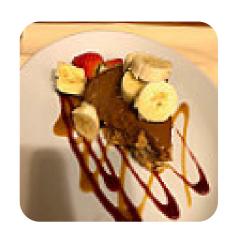

# These Types Of Dishes Are Being Served

**ROAST BEEF** 

**FISH** 

**ICE CREAM** 

**TUNA STEAK** 

**DESSERTS** 