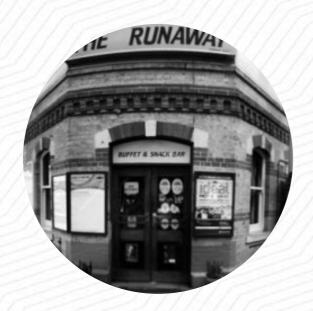

## Runaway Cafe Menu

https://menuweb.menu United Kingdom, Lewes (+44)1273473919

A **complete** menu of Runaway Cafe from Lewes covering all 15 menus and drinks can be found here on the card. Tucked away at Lewes Station, this charming café boasts a retro railway vibe complemented by friendly service and a delightful menu. Diners rave about the delicious smoked trout salad, hearty pork pies, and a variety of cakes, including gluten-free options. While the coffee received mixed reviews, most agree the café stands out with its comforting atmosphere and locally sourced specialties. Breakfast offerings might be limited, but favorites like the bacon sandwich and panini melt shine through. Overall, this cozy spot is a refreshing change from standard station fare and a must-visit for those passing through.

## **Runaway Cafe**

United Kingdom, Lewes

**Opening Hours:** 

Made with menuweb.menu