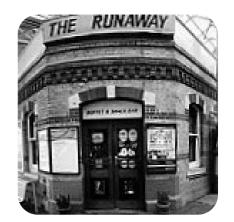

## Runaway Cafe Menu

https://menuweb.menu United Kingdom, Lewes (+44)1273473919

A **complete** menu of Runaway Cafe from Lewes covering all 15 menus and drinks can be found here on the card. Tucked away at Lewes Station, this charming café boasts a retro railway vibe complemented by friendly service and a delightful menu. Diners rave about the delicious smoked trout salad, hearty pork pies, and a variety of cakes, including gluten-free options. While the coffee received mixed reviews, most agree the café stands out with its comforting atmosphere and locally sourced specialties. Breakfast offerings might be limited, but favorites like the bacon sandwich and panini melt shine through. Overall, this cozy spot is a refreshing change from standard station fare and a must-visit for those passing through.

## **Runaway Cafe**

United Kingdom, Lewes

**Opening Hours:** 

Made with menuweb.menu