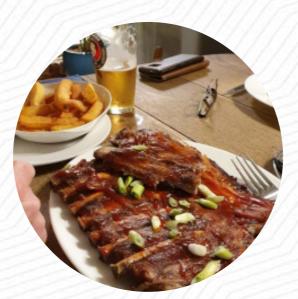

Visited with family over from USA, Gererally very good but frozen chips, cheese burger arrived with no cheese or coleslaw. Good sized portions and the goats cheese tart was near perfection but more needed balsamic vinegar. Service was very good lovely pleasant waitress. I would return maybe for Sunday lunch <u>read more</u>. You can use the WiFi of the place at no extra cost, Depending on the weather conditions, you can also sit outside and eat and drink. The rooms on site are accessible, and therefore no problem for clientele with wheelchairs or physical limitations. What Alfie C doesn't like about The Bridge Inn: