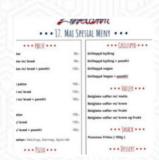

# Loevetann Kaffebar Speisekarte

https://speisekarte.menu/ Klosteret 16, 5005 Bergen, Norway +4753500260 - https://www.lovetanncafe.com/







# Loevetann Kaffebar Speisekarte



#### **Alcoholic Drinks**

**APEROL** 

#### Oriental dishes

**FALAFEL** 

#### **Toast**

**AVOCADO TOAST** 

#### **Drinks**

**DRINKS** 

## Vegetarian dishes

**CARROT CAKE** 

#### Mexican dishes

**BURRITO** 

### **Fresh Juices**

**CARROT JUICE** 

#### **Noodle**

**RAMEN** 

#### Hot drinks

COFFEE

#### Coffee

**ESPRESSO** 

### **Condiments and Sauces**

**HUMMUS** 

#### Dessert



## **Restaurant Category**

**VEGETARIAN** 

**VEGAN** 

**DESSERT** 

#### **Mains**



TOSTADAS SOUP PASTA

## **Ingredients**

**MILK** 

**AVOCADO** 

**CHOCOLATE** 

**SHRIMP** 

**VEGETABLES** 

**SWEET POTATOES** 

**POTATOES** 

# Loevetann Kaffebar Speisekarte



## Loevetann Kaffebar

Klosteret 16, 5005 Bergen, Norway Öffnungszeiten:
Dienstag 11:00-2