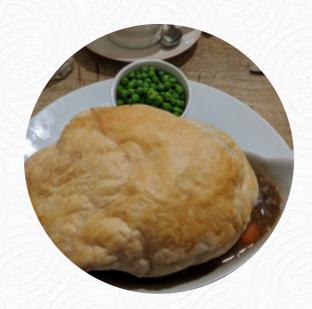

Rhubarb crumble had more crumble than Rhubarb. At £6.85 that was a rip off. Nice staff. Scrambled eggs very nice. Strawberry milkshake wow. Accessible toilet opposite cafe. read more. For the small hunger in between, The Little Teahouse from Bradford offers fine sandwiches, healthy salads, and other small dishes, as well as cold and hot beverages, The guests of the establishment are also thrilled with the large variety of various coffee and tea specialities that the establishment offers. If you decide to come for breakfast, a tasty brunch is ready for you, Particularly fans of the British cuisine are excited about the large variety of traditional meals and love the typical English cuisine.