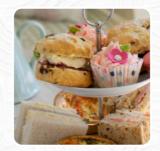

We visited the Little Teahouse for a morning tea and were not disappointed. The staff was friendly and the service prompt. We enjoyed a spicy Christmas tea and scones with jam and cream and although it was a bit pricey, we enjoyed our visit. Better still, there was a lot of seating so we didn't have to wait. <a href="read more">read more</a>. The restaurant is accessible and can therefore also be used with a wheelchair or physical disabilities, Depending on the weather, you can also sit outside and be served. What <a href="JANETDENISE">JANETDENISE</a> doesn't like about The Little Teahouse: