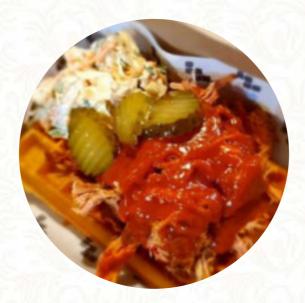

## The Waffle House, St Albans Menu

Main courses

**TOPPINGS** 

Side Orders

**MAYO** 

Main

**PULLED PORK** 

Turkish specialties

**WAFFLE** 

Restaurant Category

**DESSERT** 

These types of dishes are being served

**SALAD** 

Ingredients Used

**CHILI** 

**PORK MEAT** 