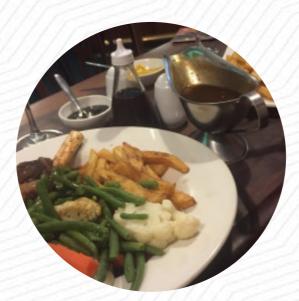

# Main Course

BEEF STROGANOFF

### These types of dishes are being served

ROAST BEEF TURKEY FISH

STEAK

The Lawton Arms

Liverpool Road West, Cheshire East, United Kingdom