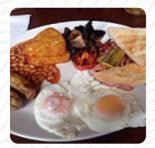

### Elephant And Castle Menu

https://menulist.menu
4-10 Deansgate, Bolton, United Kingdom
+441204384544 - https://www.greatukpubs.co.uk/theelephantandcastlebolton

Here you can find the menu of Elephant And Castle in Bolton. At the moment, there are **15** menus and drinks on the card. You can inquire about seasonal or weekly deals via phone. What <u>User</u> likes about Elephant And Castle: I visited the kneipe last Wednesday, all 4 of us had cod, chips and muddy heaps all sharply pierced. very clean and spacious pub, family friendly and very accommodating. the staff is very friendly and helpful. is recommended for family and friends. <u>read more</u>. The diner and its rooms are wheelchair accessible and thus reachable with a wheelchair or physical limitations, and there is free WiFi. If the weather are right, you can also have something to eat outside. A journey through Great Britain without getting on a plane is effortlessly possible when it comes to culinary delights: Elephant And Castle in Bolton traditionally shines for example with <u>Fish and Chips</u>, mashed potatoes or roast with Yorkshire Pudding and for dessert a **fine Trifle**, The fine <u>sandwiches</u>, small salads and other snacks are also suitable for a snack. In case you want to have breakfast, a hearty brunch is offered to you, The barbecued food is freshly cooked here on an open flame.