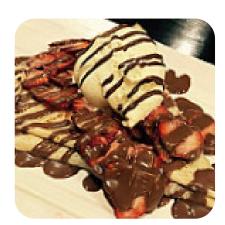

unfortunate service mishaps, including delays and difficulty in getting attention. Despite these inconsistencies, the inviting ambiance, especially during quieter hours, and the tasty dishes make Indulge a popular choice for those seeking a sweet escape.

# Indulge Dessert Lounge Menu



#### **Main Courses**

NACHOS

# Drinks

DRINKS

## Ice Cream\*

SUNDAE

# Milkshakes

MILKSHAKE

# **Ingredients Used**

EGG

#### **Restaurant Category**

DESSERT VEGAN

### These Types Of Dishes Are Being Served

ICE CREAM

# Dessert

WAFFLE CREPES

CHEESECAKE

COOKIE

PROFITEROLES

MILKSHAKES

# Indulge Dessert Lounge

United Kingdom, HARROW

**Opening Hours:** Sunday 14:00-22:00 Monday 14:00-22:00 Tuesday 14:00-22:00 Wednesday 14:00-22:00 Thursday 14:00-22:00 Friday 14:00-23:00 Saturday 14:00-23:00



Made with menuweb.menu