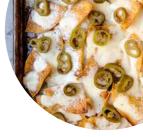

essert Lounge** from HARROW covering all **15** dishes and drinks can be found here on the card. Indulge restaurant offers a varied experience that combines delightful desserts and savory options with a warm atmosphere. While many diners appreciate the friendly service and delicious menu, others have encountered frustrating issues, such as long wait times and inattentive staff. Recent visits have highlighted both the restaurant's mouthwatering offerings, like the unique hazelnut crawl and vegan choices, and unfortunate service mishaps, including delays and difficulty in getting attention. Despite these inconsistencies, the inviting ambiance, especially during quieter hours, and the tasty dishes make Indulge a popular choice for those seeking a sweet escape.

# Indulge Dessert Lounge Menu



#### **Main Courses**

NACHOS

# Drinks

DRINKS

## Ice Cream\*

SUNDAE

# Milkshakes

MILKSHAKE

# **Ingredients Used**

EGG

#### **Restaurant Category**

DESSERT VEGAN

### These Types Of Dishes Are Being Served

ICE CREAM

# Dessert

WAFFLE CREPES

CHEESECAKE

COOKIE

PROFITEROLES

MILKSHAKES

# Indulge Dessert Lounge

United Kingdom, HARROW

**Opening Hours:** Sunday 14:00-22:00 Monday 14:00-22:00 Tuesday 14:00-22:00 Wednesday 14:00-22:00 Thursday 14:00-22:00 Friday 14:00-23:00 Saturday 14:00-23:00



Made with menuweb.menu