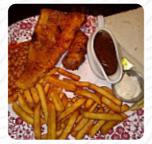

## The Regent Menu

https://menulist.menu 19 Church Street, Elmbridge, United Kingdom

+441932243980,+441932506379 - https://www.greatukpubs.co.uk/regent-walton-on-thames/?utm\_source=google&utm\_medium=local\_seo\_gmb&utm\_content=website









A comprehensive menu of The Regent from Elmbridge covering all 10 courses and drinks can be found here on the food list. For **changing offers**, please get in touch via phone or use the contact details provided on the website. What <u>User</u> likes about The Regent:

day 1 of our holiday in Great Britain, and already an intro to English traditional breakfast in a pub we love the £2.79 large breakfast plate, served with a smile! and as we were there before 14 o'clock, we got free refilling of filtered coffee! many seasoned that accompany our breakfast; and I have learned that the English senf is hotter than the ones. flavorsome and home coking, would be best in the bed feeling def... read more. The restaurant offers complimentary WLAN for its customers, Depending on the weather, you