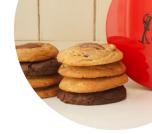

## Ben's Cookies Menu

WHITE CHOCOLATE CHUNK

| Drinks                        |                       | New World Influenced   |     |
|-------------------------------|-----------------------|------------------------|-----|
| RIBENA                        | £2                    | MILK CHOCOLATE PEANUT  |     |
| Macarons                      |                       | Gift Tins              |     |
| WHITE CHOCOLATE CRANBERRY     |                       | SMALL TIN              | £12 |
| Deals                         |                       | Ingredients Used       |     |
| WHITE CHOCOLATE MACADAMIA     |                       | COCONUT                |     |
| Beverages                     |                       | Soft drinks            |     |
| SANPELLEGRINO SPARKLING WATER | £2                    | COCA-COLA              | £2  |
|                               |                       | DIET COKE              | £2  |
| Breakfast Menu                |                       | Boxen                  |     |
| OATMEAL RAISIN                |                       | LARGE BOX              | £25 |
| Gourmet brownies              |                       | SMALL BOX              | £13 |
| DOUBLE CHOCOLATE CHUNK        |                       | Non alcoholic drinks   |     |
| Tins LARGE TIN (8 COOKIES)    | £23                   | EVIAN                  | £2  |
|                               |                       | ICE TEA PEACH          | £2  |
|                               |                       | ICE TEA LEMON          | £2  |
| Fresh Baked Classic Cookies   |                       | Uncategorized          |     |
| TRIPLE CHOCOLATE CHUNK        | RIPLE CHOCOLATE CHUNK | MILK CHOCOLATE PRALINE |     |
| Bourbon Barrel Aged           |                       | CARAMELISED CRUNCH     |     |
| was ovit was et Jiyea         |                       | MILK CHOCOLATE CHUCK   |     |